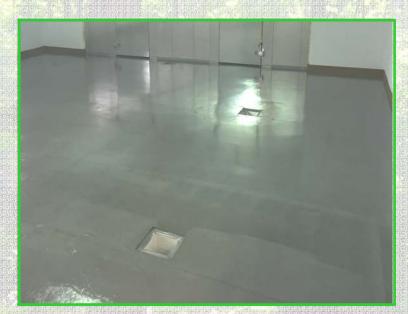

# FLOORMAX<sup>TM</sup> COATINGS Prime-Max

FLOORMAX<sup>TM</sup> Coatings Prime-Max is a two-component, penetrating, 100% solids primer that has been formulated to perform without associated vapors, VOC's, or flammability issues. FLOORMAX<sup>TM</sup> Coatings Prime-Max provides the chemical nature needed to achieve superior inter-coat adhesion with the FLOORMAX<sup>TM</sup> Coatings Polyurea High Performance Coating. It also can be used as a low cost, stand alone waterproofing coating for concrete floors.

### **EXCELLENT ADHESION, DURABILITY**

- Penetrates the concrete for superior adhesion
- Ideal for high-traffic areas due to its excellent wear resistance
- Chemically resistant to automotive chemicals